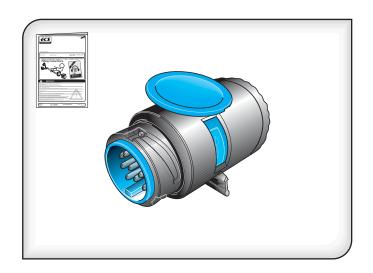

The connection to perfection

ECS Electronics UK
20 Speedwell Close
Huntington
Chester, CH3 6DX
United Kingdom
Tel.: +44 (0) 7590 564639
Email: uksales@ecs-electronics.com
www.ecs-electronicsuk.co.uk

13p DIN plug, according to DIN11446 (screw connection)

**SP-208-ZZU** 

13p DIN plug, according to DIN11446 (screw connection)

**SP-208-ZZU** 

13p DIN plug, according to DIN11446 (screw connection)

**SP-208-ZZU**