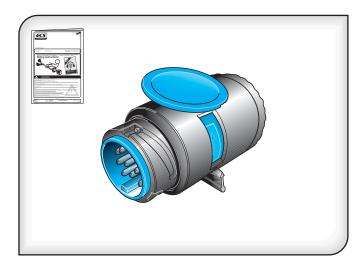

The connection to perfection

ECS Electronics UK
20 Speedwell Close
Huntington
Chester, CH3 6DX
United Kingdom
Tel.: +44 (0) 7590 564639
Email: uksales@ecs-electronics.com
www.ecs-electronicsuk.co.uk

13p DIN plug, according to DIN11446 (screw connection)

**SP-208-ZZU** 

13p DIN plug, according to DIN11446 (screw connection)

**SP-208-ZZU** 

13p DIN plug, according to DIN11446 (screw connection)

**SP-208-ZZU**